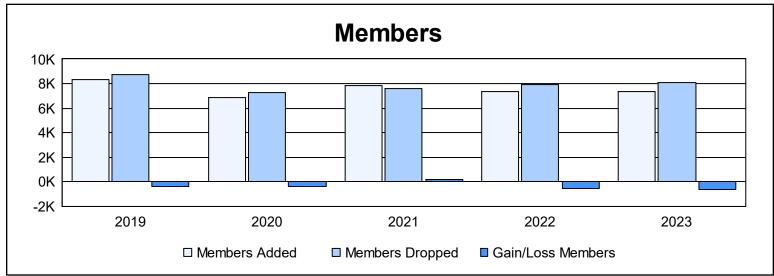

| Year      | New<br>Clubs | Dropped<br>Clubs | Gain/<br>Loss<br>Clubs | New<br>Members | Charter<br>Members | Reinstate<br>Members | Transfer<br>Members | Total<br>Member<br>Added | Total<br>Members<br>Dropped | Gain/<br>Loss<br>Members |
|-----------|--------------|------------------|------------------------|----------------|--------------------|----------------------|---------------------|--------------------------|-----------------------------|--------------------------|
| 2018-2019 | 23           | 6                | 17                     | 6,750          | 881                | 506                  | 198                 | 8,335                    | 8,739                       | -404                     |
| 2019-2020 | 16           | 17               | -1                     | 5,609          | 616                | 493                  | 151                 | 6,869                    | 7,235                       | -366                     |
| 2020-2021 | 12           | 17               | -5                     | 6,663          | 471                | 476                  | 196                 | 7,806                    | 7,603                       | 203                      |
| 2021-2022 | 22           | 19               | 3                      | 5,810          | 861                | 508                  | 207                 | 7,386                    | 7,926                       | -540                     |
| 2022-2023 | 17           | 24               | -7                     | 5,925          | 692                | 467                  | 295                 | 7,379                    | 8,048                       | -669                     |
| Average   | 18           | 17               | 1                      | 6,151          | 704                | 490                  | 209                 | 7,555                    | 7,910                       | -355                     |