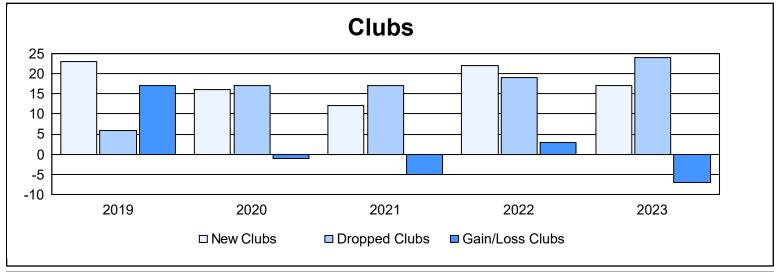

| Year      | New<br>Clubs | Dropped<br>Clubs | Gain/<br>Loss<br>Clubs | New<br>Members | Charter<br>Members | Reinstate<br>Members | Transfer<br>Members | Total<br>Member<br>Added | Total<br>Members<br>Dropped | Gain/<br>Loss<br>Members |
|-----------|--------------|------------------|------------------------|----------------|--------------------|----------------------|---------------------|--------------------------|-----------------------------|--------------------------|
| 2018-2019 | 23           | 6                | 17                     | 6,750          | 881                | 506                  | 198                 | 8,335                    | 8,739                       | -404                     |
| 2019-2020 | 16           | 17               | -1                     | 5,609          | 616                | 493                  | 151                 | 6,869                    | 7,235                       | -366                     |
| 2020-2021 | 12           | 17               | -5                     | 6,663          | 471                | 476                  | 196                 | 7,806                    | 7,603                       | 203                      |
| 2021-2022 | 22           | 19               | 3                      | 5,810          | 861                | 508                  | 207                 | 7,386                    | 7,926                       | -540                     |
| 2022-2023 | 17           | 24               | -7                     | 5,925          | 692                | 467                  | 295                 | 7,379                    | 8,048                       | -669                     |
| Average   | 18           | 17               | 1                      | 6,151          | 704                | 490                  | 209                 | 7,555                    | 7,910                       | -355                     |